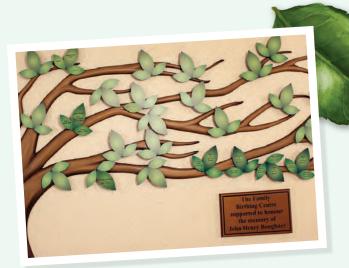

This thoughtful gift can also be purchased to celebrate other special occasions, such as a birthday, christening, or graduation.

As part of our Leaves of Love Recognition Wall, your leaf will be incorporated into a beautiful tree located at the entrance to the Family Birthing Centre on C3 at the Brantford General site. Each leaf will be personalized and engraved.