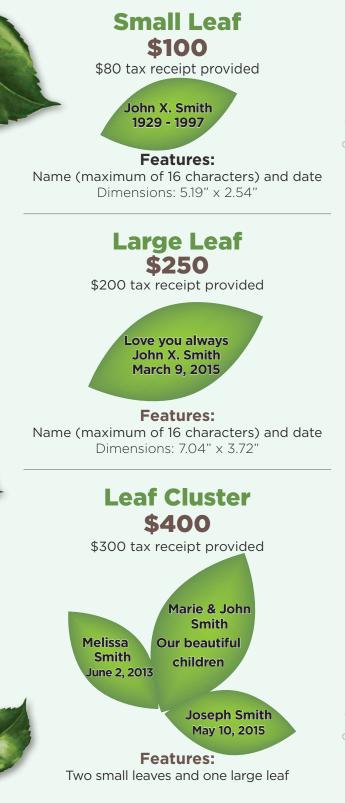

This thoughtful gift can also be purchased to celebrate other special occasions, such as a birthday, christening, or graduation.

As part of our Leaves of Love Recognition Wall, your leaf will be incorporated into a beautiful tree located at the entrance to the Family Birthing Centre on C3 at the Brantford General site. Each leaf will be personalized and engraved.

| Yes, I would like to support the BCHS<br>Foundation's Leaves of Love Recognition<br>Wall, through the purchase of: |
|--------------------------------------------------------------------------------------------------------------------|
| \$100 Small Leaf                                                                                                   |
| \$250 Large Leaf                                                                                                   |
| \$400 Leaf Cluster                                                                                                 |
| My preferred engraving:                                                                                            |
|                                                                                                                    |
|                                                                                                                    |
|                                                                                                                    |
|                                                                                                                    |
| Donor Contact Information:                                                                                         |
| Name:                                                                                                              |
| Address:                                                                                                           |
|                                                                                                                    |
| City:                                                                                                              |
| Postal Code:                                                                                                       |
| Email:                                                                                                             |
| Phone:                                                                                                             |
| I would like to make an additional donation of:                                                                    |
| Donation Amount: \$                                                                                                |
| Receipts will be issued for donations of \$20 or more                                                              |
| I wish to remain anonymous                                                                                         |
| Method of Payment:                                                                                                 |
| Cheque* Cash                                                                                                       |
| └ Visa └ MasterCard └ American Express                                                                             |
| * Please make cheques payable to 'BCHS Foundation'                                                                 |
| Card Number:                                                                                                       |
| Expiry Date:                                                                                                       |
| Name on Card:                                                                                                      |
| Signature:                                                                                                         |